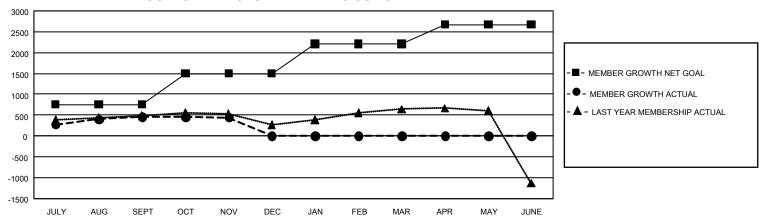

## GMT Constitutional Area 5 - J, Group G

REPORT DOES NOT INCLUDE CLUBS IN UNDISTRICTED AREAS.

| Clubs                 |               |           |               | Members               |                         |                         |                                                    |
|-----------------------|---------------|-----------|---------------|-----------------------|-------------------------|-------------------------|----------------------------------------------------|
| RESULTS FOR 2023-2024 |               |           |               | RESULTS FOR 2023-2024 |                         |                         |                                                    |
| QUARTER               | NEW CLUB GOAL | NEW CLUBS | DROPPED CLUBS | QUARTER MEM           | IBER GROWTH NET<br>GOAL | MEMBER GROWTH<br>ACTUAL | DROPPED MEMBERS<br>ACTUAL (including<br>transfers) |
| JULY/AUG/SEPT         | 21            | 1         | 0             | JULY/AUG/SEPT         | 758                     | 1,169                   | 661                                                |
| OCT/NOV/DEC           | 9             | 0         | 0             | OCT/NOV/DEC           | 743                     | 337                     | 340                                                |
| JAN/FEB/MAR           | 42            | 0         | 0             | JAN/FEB/MAR           | 712                     | 0                       | 0                                                  |
| APR/MAY/JUNE          | 21            | 0         | 0             | APR/MAY/JUNE          | 462                     | 0                       | 0                                                  |

## GOALS AND ACTUAL MEMBERS CUMULATIVE

| DROPPED CLUBS: 0 |       | 597 CLUBS OF 1,255 ADDED 1<br>OR MORE NEW MEMBERS | GENDER DISTRIBUTION                  |                 |  |
|------------------|-------|---------------------------------------------------|--------------------------------------|-----------------|--|
|                  |       |                                                   | MALE                                 | 30,195 (76.53%) |  |
|                  |       | 1                                                 | FEMALE                               | 9,260 (23.47%)  |  |
| DROPPED MEMBERS  |       |                                                   | NON BINARY                           | 0 (0.00%)       |  |
| DECEASED         | 138   |                                                   | PREFER NOT TO ANSWER                 | 2 (0.01%)       |  |
| CLUB CANCELLED   | 0     |                                                   | TOTAL FAMILY UNIT MEMBERS 12,43      |                 |  |
| OTHER            | 863   | <u>CLICK HERE FOR</u>                             |                                      |                 |  |
| TOTAL            | 1,001 | CUMULATIVE MEMBERSHIP DATA                        | FAMILY MEMBERS PAYING HALF DUES 7,01 |                 |  |