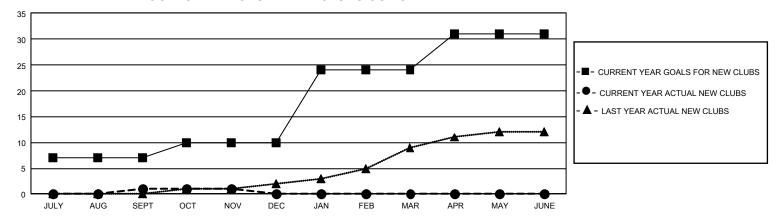

## GMT Constitutional Area 5 - J, Group G

REPORT DOES NOT INCLUDE CLUBS IN UNDISTRICTED AREAS.

| Clubs                 |               |           |               | Members               |                         |                         |                                                    |
|-----------------------|---------------|-----------|---------------|-----------------------|-------------------------|-------------------------|----------------------------------------------------|
| RESULTS FOR 2023-2024 |               |           |               | RESULTS FOR 2023-2024 |                         |                         |                                                    |
| QUARTER               | NEW CLUB GOAL | NEW CLUBS | DROPPED CLUBS | QUARTER MEM           | IBER GROWTH NET<br>GOAL | MEMBER GROWTH<br>ACTUAL | DROPPED MEMBERS<br>ACTUAL (including<br>transfers) |
| JULY/AUG/SEPT         | 21            | 1         | 0             | JULY/AUG/SEPT         | 758                     | 1,169                   | 661                                                |
| OCT/NOV/DEC           | 9             | 0         | 0             | OCT/NOV/DEC           | 743                     | 337                     | 340                                                |
| JAN/FEB/MAR           | 42            | 0         | 0             | JAN/FEB/MAR           | 712                     | 0                       | 0                                                  |
| APR/MAY/JUNE          | 21            | 0         | 0             | APR/MAY/JUNE          | 462                     | 0                       | 0                                                  |

## GOALS AND ACTUAL NEW CLUBS CUMULATIVE